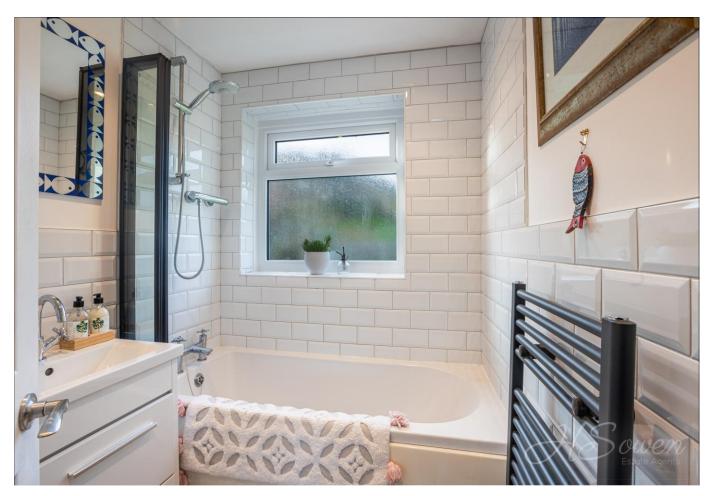

#### **Bathroom**

Panelled bath with shower over. Low level WC. Wash hand basin. Tiling. Rear elevation double glazed frosted window.