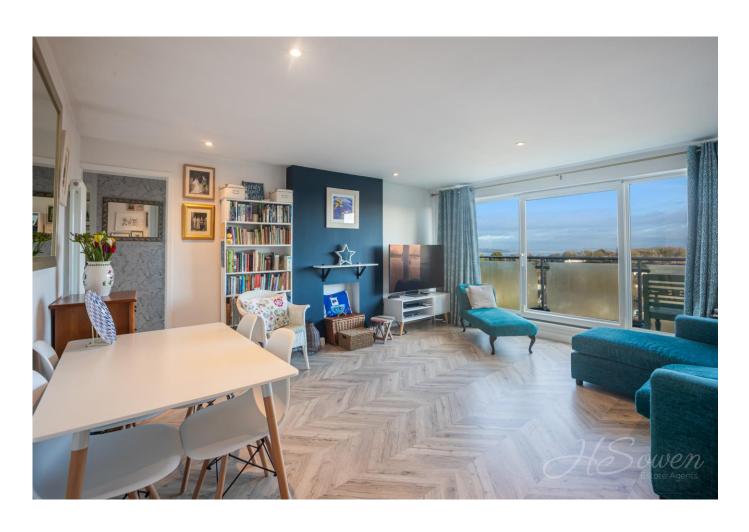

#### **Entrance Hall**

**Lounge/Diner** 15' 11" x 15' 0" (4.85m x 4.57m) Front elevation double glazed sliding doors with glass panel either side. Wall mounted radiators.

**Kitchen** 8' 5" x 8' 0" (2.56m x 2.44m)