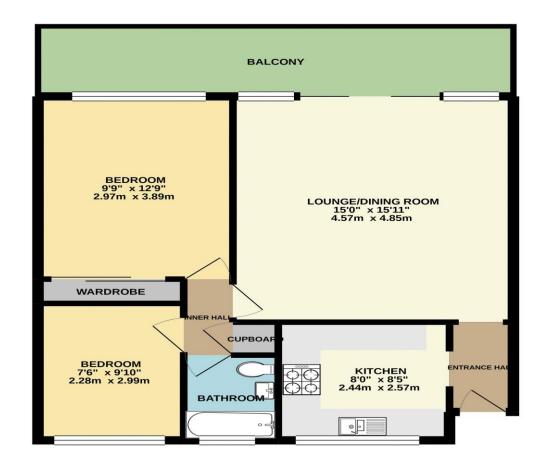

#### **Entrance Hall**

**Lounge/Diner** 15' 11" x 15' 0" (4.85m x 4.57m) Front elevation double glazed sliding doors with glass panel either side. Wall mounted radiators.

**Kitchen** 8' 5" x 8' 0" (2.56m x 2.44m)

Fitted kitchen with wall and base units. Work surfaces. Plumbing for dishwasher. Integrated fridge/freezer. four ring hob. Integrated oven. Cooker hood. Telephone entry system.

### Integral Hall

Cupboard Housing New Combi Boiler,

**Bedroom One** 12' 9" x 9' 9" (3.88m x 2.97m) Front elevation double glazed window. Wall mounted radiator. Fitted wardrobes.

**Bedroom Two** 7' 6" x 9' 10" (2.28m x 2.99m) Double glazed window.

#### **Bathroom**

Panelled bath with shower over. Low level WC. Wash hand basin. Tiling. Rear elevation double glazed frosted window.

#### GROUND FLOOR 595 sq.ft. (55.3 sq.m.) approx.

TOTAL FLOOR AREA: 595 sq.ft. (55.3 sq.m.) approx.

Whilst every attempt has been made to ensure the accuracy of the floorplan contained here, measurements of doors, windows, rooms and any other items are approximate and no responsibility is taken for any error, prospective purchaser. The services, systems and appliances shown have not been tested and no guarantee as to their operability or efficiency can be given.