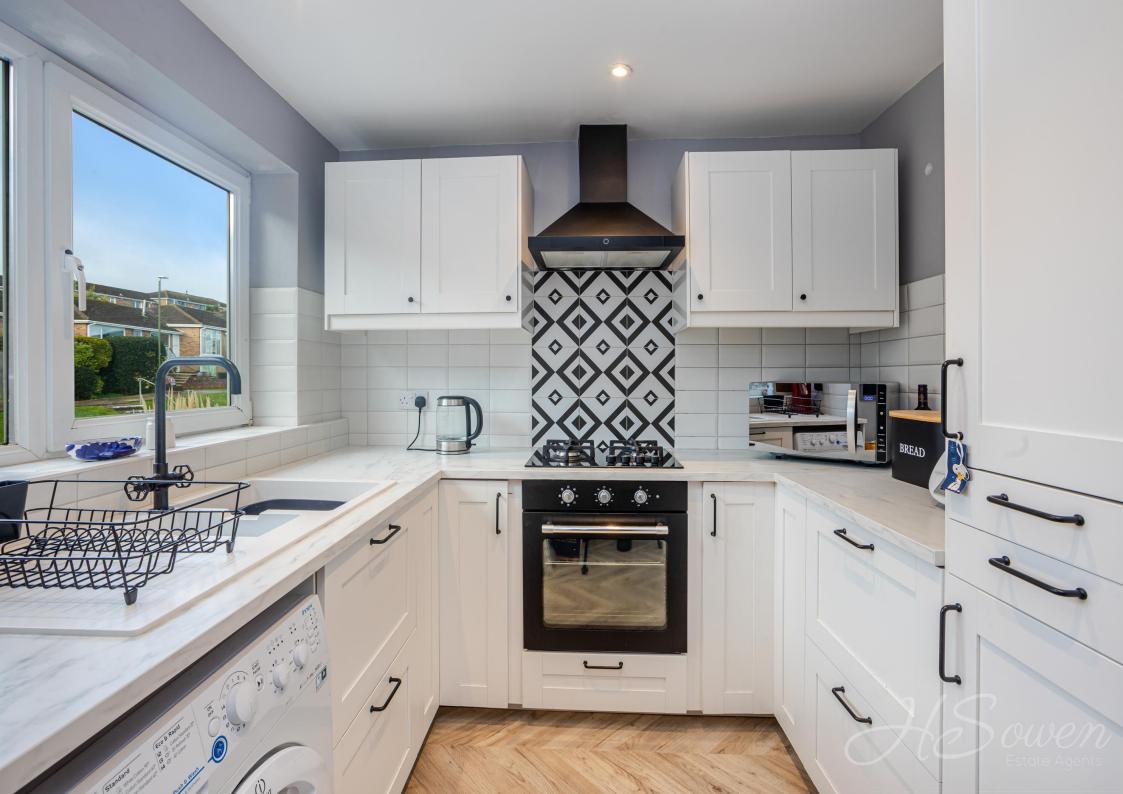

Fitted kitchen with wall and base units. Work surfaces. Plumbing for dishwasher. Integrated fridge/freezer. four ring hob. Integrated oven. Cooker hood. Telephone entry system.