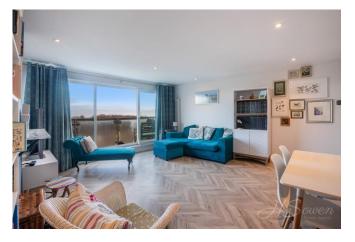

#### **Entrance Hall**

**Lounge/Diner** 15' 11" x 15' 0" (4.85m x 4.57m) Front elevation double glazed sliding doors with glass panel either side. Wall mounted radiators.

**Kitchen** 8' 5" x 8' 0" (2.56m x 2.44m)