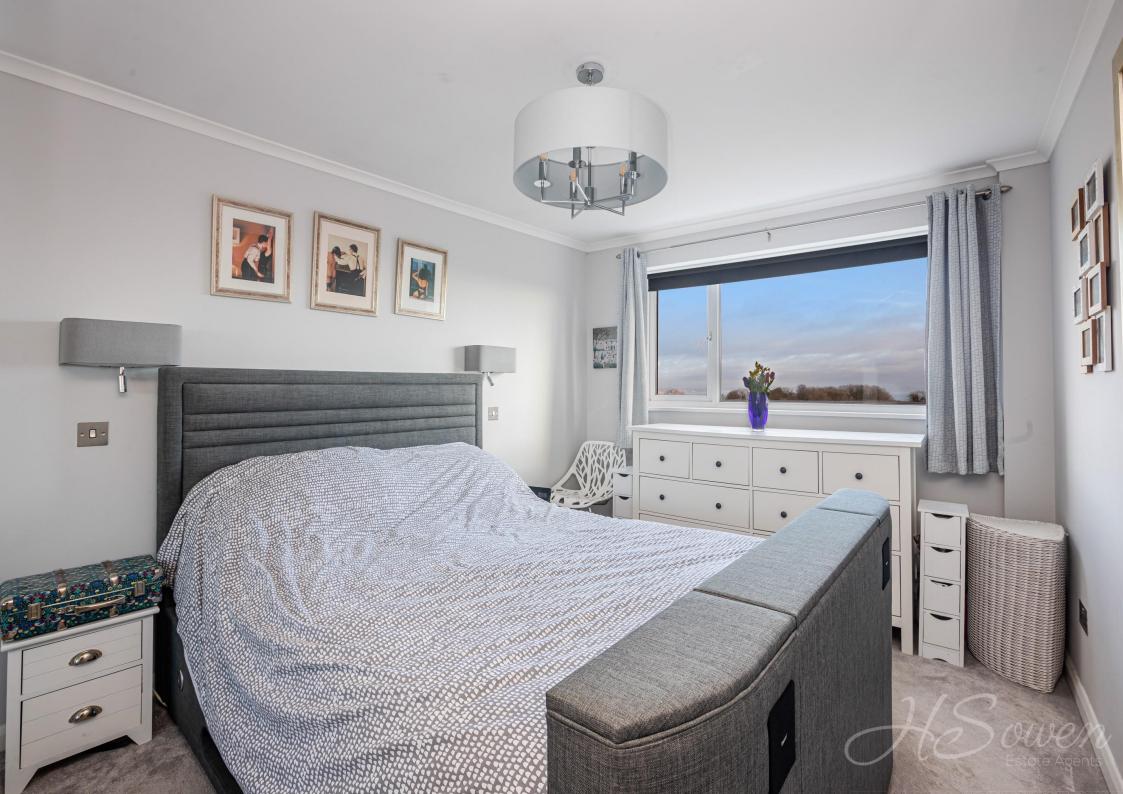

### Integral Hall

Cupboard Housing New Combi Boiler,

**Bedroom One** 12' 9" x 9' 9" (3.88m x 2.97m) Front elevation double glazed window. Wall mounted radiator. Fitted wardrobes.

**Bedroom Two** 7' 6" x 9' 10" (2.28m x 2.99m) Double glazed window.